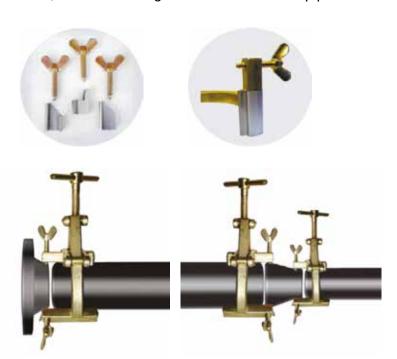

## Pipe welding clamp 1-14" o/d

- Quick and easy to use
- Combines accuracy with safety
- Instant centering
- A quality product at low cost
- Forged steel construction for maximum strength
- Wing bolts with stainless steel bearings

## **OPTIONAL ACCESSORIES**

Stainless Steel Shoes can be fitted quickly to the clamps. This makes the contact points of the clamp stainless, thus eliminating contamination of the pipe.

| Part No. | Pipe Diameter<br>Imperial | Pipe Diameter<br>Metric | Weight<br>KG/LBS |
|----------|---------------------------|-------------------------|------------------|
| GBC3     | 1"-3"                     | 20-90 mm                | 1.4 / 3          |
| GBC5     | 2"-5"                     | 50-150 mm               | 3/7              |
| GBC7     | 4"-7"                     | 90-190 mm               | 3.3 / 7.5        |
| GBC9     | 5"-9"                     | 125-225 mm              | 7 / 15.5         |
| GBC14    | 10"-14"                   | 225-370 mm              | 9 / 20           |

## STAINLESS STEEL SHOES & SCREWS

| Pipe Clamp<br>Size |  |
|--------------------|--|
| 1"-3"              |  |
| 2"-5"              |  |
| 4"-7"              |  |
| 5"-9"              |  |
| 10"-14"            |  |
|                    |  |