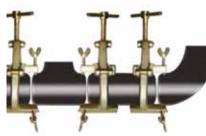

## Pipe welding clamp 1-14" o/d

- Quick and easy to use
- Combines accuracy with safety
- Instant centering
- A quality product at low cost
- Forged steel construction for maximum strength
- Wing bolts with stainless steel bearings

## **OPTIONAL ACCESSORIES**

Stainless Steel Shoes can be fitted quickly to the clamps. This makes the contact points of the clamp stainless, thus eliminating contamination of the pipe.

| Part No. | Pipe Diameter<br>Imperial | Pipe Diameter<br>Metric | Weight<br>KG/LBS |
|----------|---------------------------|-------------------------|------------------|
| GBC3     | 1"-3"                     | 20-90 mm                | 1.4 / 3          |
| GBC5     | 2"-5"                     | 50-150 mm               | 3/7              |
| GBC7     | 4"-7"                     | 90-190 mm               | 3.3 / 7.5        |
| GBC9     | 5"-9"                     | 125-225 mm              | 7 / 15.5         |
| GBC14    | 10"-14"                   | 225-370 mm              | 9 / 20           |