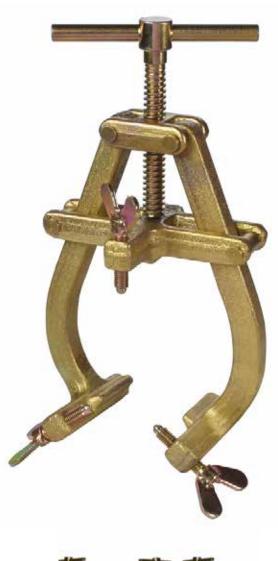

## Pipe welding clamp 1-14" o/d

- Quick and easy to use
- Combines accuracy with safety
- Instant centering
- A quality product at low cost
- Forged steel construction for maximum strength
- Wing bolts with stainless steel bearings

## **OPTIONAL ACCESSORIES**

Stainless Steel Shoes can be fitted quickly to the clamps. This makes the contact points of the clamp stainless, thus eliminating contamination of the pipe.

| Part No. | Pipe Diameter<br>Imperial | Pipe Diameter<br>Metric | Weight<br>KG/LBS |
|----------|---------------------------|-------------------------|------------------|
| GBC3     | 1"-3"                     | 20-90 mm                | 1.4 / 3          |
| GBC5     | 2"-5"                     | 50-150 mm               | 3/7              |
| GBC7     | 4"-7"                     | 90-190 mm               | 3.3 / 7.5        |
| GBC9     | 5"-9"                     | 125-225 mm              | 7 / 15.5         |
| GBC14    | 10"-14"                   | 225-370 mm              | 9 / 20           |